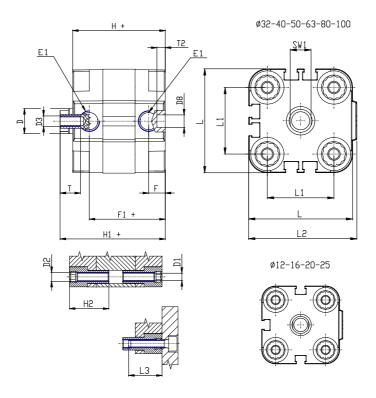

## **DIMENSIONS**

| Ø D (mm)  | 25      |
|-----------|---------|
| Ø D1 (mm) | 8.5     |
| D2        | M10     |
| D3        | M12     |
| Ø D4 (mm) | 10      |
| D5        | M10     |
| Ø D8 (mm) | 8       |
| D9 (mm)   | 12      |
| D10 (mm)  | 30      |
| E1        | G1\4    |
| F (mm)    | 10.0    |
| F1 (mm)   | 56.0    |
| H (mm)    | 66.5    |
| H1 (mm)   | 76.5    |
| H2 (mm)   | 31.5    |
| K1        | M20x1,5 |
| L (mm)    | 128     |
| L1 (mm)   | 103     |
| L2 (mm)   | 133.0   |
| L3 (mm)   | 25      |
| L4 (mm)   | 56.6    |
| T (mm)    | 20      |
| T1 (mm)   | 40      |
|           |         |

| T2 (mm)  | 4  |
|----------|----|
| SW1 (mm) | 22 |