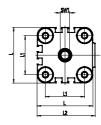

## DIMENSIONS

| ØD (mm)  | 25      |
|----------|---------|
| D2       | M10     |
| D3       | M12     |
| ØD8 (mm) | 8       |
| E1       | G1\4    |
| F (mm)   | 10.0    |
| H (mm)   | 71.0    |
| H1 (mm)  | 135.5   |
| H2 (mm)  | 26.5    |
| H3 (mm)  | 116.5   |
| H4 (mm)  | 0.0     |
| K1       | M20x1,5 |
| L (mm)   | 128     |
| L1 (mm)  | 103     |
| L2 (mm)  | 133.0   |
| T (mm)   | 20      |
| T1 (mm)  | 40      |
| T2 (mm)  | 4       |
| SW1 (mm) | 22      |