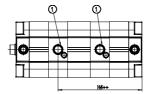

## DIMENSIONS

| ØD (mm)  | 25      |
|----------|---------|
| D2       | M10     |
| D3       | M12     |
| ØD8 (mm) | 8       |
| E1       | G1\4    |
| F (mm)   | 10.0    |
| H (mm)   | 71.0    |
| H1 (mm)  | 135.5   |
| H2 (mm)  | 26.5    |
| H3 (mm)  | 116.5   |
| H4 (mm)  | 0.0     |
| K1       | M20x1,5 |
| L (mm)   | 128     |
| L1 (mm)  | 103     |
| L2 (mm)  | 133.0   |
| T (mm)   | 20      |
| T1 (mm)  | 40      |
| T2 (mm)  | 4       |
| SW1 (mm) | 22      |