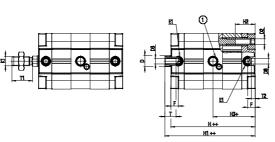

## DIMENSIONS

| ØD (mm)  | 25      |
|----------|---------|
| D2       | M10     |
| D3       | M12     |
| ØD8 (mm) | 8       |
| E1       | G1\4    |
| F (mm)   | 10.0    |
| H (mm)   | 71.0    |
| H1 (mm)  | 135.5   |
| H2 (mm)  | 26.5    |
| H3 (mm)  | 116.5   |
| H4 (mm)  | 0.0     |
| K1       | M20x1,5 |
| L (mm)   | 128     |
| L1 (mm)  | 103     |
| L2 (mm)  | 133.0   |
| T (mm)   | 20      |
| T1 (mm)  | 40      |
| T2 (mm)  | 4       |
| SW1 (mm) | 22      |