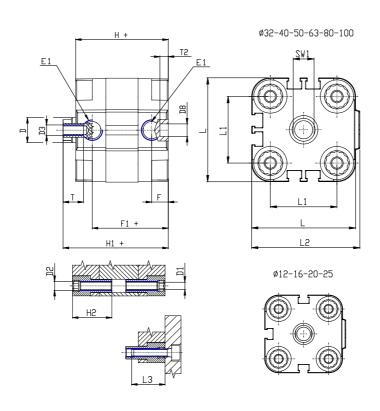

### DIMENSIONS

| Ø D (mm)  | 25      |
|-----------|---------|
| Ø D1 (mm) | 8.5     |
| D2        | M10     |
| D3        | M12     |
| Ø D4 (mm) | 10      |
| D5        | M10     |
| Ø D8 (mm) | 8       |
|           | 12      |
| D9 (mm)   |         |
| D10 (mm)  | 30      |
| E1        | G1\4    |
| F (mm)    | 10.0    |
| F1 (mm)   | 56.0    |
| H (mm)    | 66.5    |
| H1 (mm)   | 76.5    |
| H2 (mm)   | 31.5    |
| K1        | M20x1,5 |
| L (mm)    | 128     |
| L1 (mm)   | 103     |
| L2 (mm)   | 133.0   |
| L3 (mm)   | 25      |
| L4 (mm)   | 56.6    |
| T (mm)    | 20      |
| T1 (mm)   | 40      |

| T2 (mm)  | 4  |
|----------|----|
| SW1 (mm) | 22 |