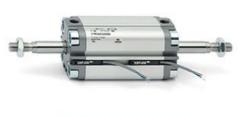

# **Compact cylinders - Series 31**

Product code: 31F2A100A020W

### TECHNICAL DATA

| Series             | 31                                                             |
|--------------------|----------------------------------------------------------------|
| Version            | F=female rod thread                                            |
| Operation          | 2=double-acting                                                |
| Diameter (mm)      | 100                                                            |
| Stroke type        | standard                                                       |
| Stroke (mm)        | 20                                                             |
| Rod seals material | W = seals in FKM for high temperatures (140°C),                |
| Materials          | A = rolled stainless steel AISI 303 rod tube profile aluminium |
| Construction       | A = standard                                                   |