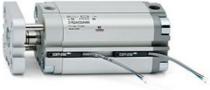

# **Compact cylinders - Series 31**

Product code: 31F2A100A020W

### TECHNICAL DATA

| Series             | 31                                                             |
|--------------------|----------------------------------------------------------------|
| Version            | F=female rod thread                                            |
| Operation          | 2=double-acting                                                |
| Diameter (mm)      | 100                                                            |
| Stroke type        | standard                                                       |
| Stroke (mm)        | 20                                                             |
| Rod seals material | W = seals in FKM for high temperatures (140°C),                |
| Materials          | A = rolled stainless steel AISI 303 rod tube profile aluminium |
| Construction       | A = standard                                                   |