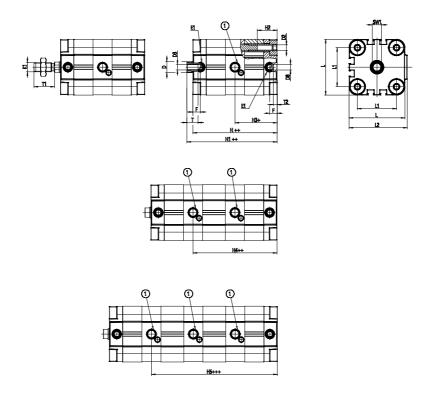

## DIMENSIONS

| ØD (mm)  | 25      |
|----------|---------|
| D2       | M10     |
| D3       | M12     |
| ØD8 (mm) | 8       |
| E1       | G1\4    |
| F (mm)   | 10.0    |
| H (mm)   | 71.0    |
| H1 (mm)  | 135.5   |
| H2 (mm)  | 26.5    |
| H3 (mm)  | 116.5   |
| H4 (mm)  | 0.0     |
| K1       | M20x1,5 |
| L (mm)   | 128     |
| L1 (mm)  | 103     |
| L2 (mm)  | 133.0   |
| T (mm)   | 20      |
| T1 (mm)  | 40      |
| T2 (mm)  | 4       |
| SW1 (mm) | 22      |