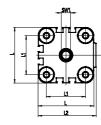

### DIMENSIONS

| ØD (mm)  | 25      |
|----------|---------|
| D2       | M10     |
| D3       | M12     |
| ØD8 (mm) | 8       |
| E1       | G1\4    |
| F (mm)   | 10.0    |
| H (mm)   | 71.0    |
| H1 (mm)  | 135.5   |
| H2 (mm)  | 26.5    |
| H3 (mm)  | 116.5   |
| H4 (mm)  | 0.0     |
| K1       | M20x1,5 |
| L (mm)   | 128     |
| L1 (mm)  | 103     |
| L2 (mm)  | 133.0   |
| T (mm)   | 20      |
| T1 (mm)  | 40      |
| T2 (mm)  | 4       |
| SW1 (mm) | 22      |