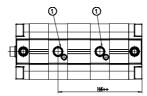

### DIMENSIONS

| ØD (mm)  | 25      |
|----------|---------|
| D2       | M10     |
| D3       | M12     |
| ØD8 (mm) | 8       |
| E1       | G1\4    |
| F (mm)   | 10.0    |
| H (mm)   | 71.0    |
| H1 (mm)  | 135.5   |
| H2 (mm)  | 26.5    |
| H3 (mm)  | 116.5   |
| H4 (mm)  | 0.0     |
| K1       | M20x1,5 |
| L (mm)   | 128     |
| L1 (mm)  | 103     |
| L2 (mm)  | 133.0   |
| T (mm)   | 20      |
| T1 (mm)  | 40      |
| T2 (mm)  | 4       |
| SW1 (mm) | 22      |