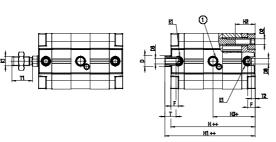

### DIMENSIONS

| ØD (mm)  | 25      |
|----------|---------|
| D2       | M10     |
| D3       | M12     |
| ØD8 (mm) | 8       |
| E1       | G1\4    |
| F (mm)   | 10.0    |
| H (mm)   | 71.0    |
| H1 (mm)  | 135.5   |
| H2 (mm)  | 26.5    |
| H3 (mm)  | 116.5   |
| H4 (mm)  | 0.0     |
| K1       | M20x1,5 |
| L (mm)   | 128     |
| L1 (mm)  | 103     |
| L2 (mm)  | 133.0   |
| T (mm)   | 20      |
| T1 (mm)  | 40      |
| T2 (mm)  | 4       |
| SW1 (mm) | 22      |