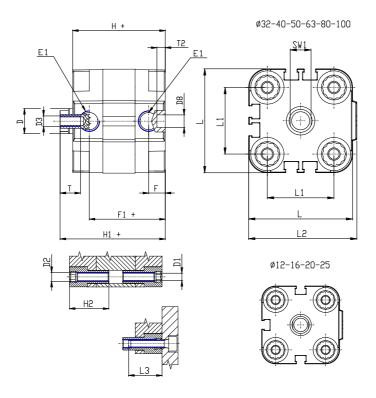

## **DIMENSIONS**

| Ø D (mm)  | 25      |
|-----------|---------|
| Ø D1 (mm) | 8.5     |
| D2        | M10     |
| D3        | M12     |
| Ø D4 (mm) | 10      |
| D5        | M10     |
| Ø D8 (mm) | 8       |
| D9 (mm)   | 12      |
| D10 (mm)  | 30      |
| E1        | G1\4    |
| F (mm)    | 10.0    |
| F1 (mm)   | 56.0    |
| H (mm)    | 66.5    |
| H1 (mm)   | 76.5    |
| H2 (mm)   | 31.5    |
| K1        | M20x1,5 |
| L (mm)    | 128     |
| L1 (mm)   | 103     |
| L2 (mm)   | 133.0   |
| L3 (mm)   | 25      |
| L4 (mm)   | 56.6    |
| T (mm)    | 20      |
| T1 (mm)   | 40      |

| T2 (mm)  | 4  |
|----------|----|
| SW1 (mm) | 22 |