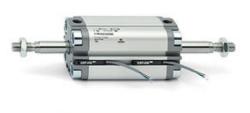

# **Compact cylinders - Series 31**

Product code: 31F2A100A030

### TECHNICAL DATA

| Series             | 31                                                             |
|--------------------|----------------------------------------------------------------|
| Version            | F=female rod thread                                            |
| Operation          | 2=double-acting                                                |
| Diameter (mm)      | 100                                                            |
| Stroke type        | standard                                                       |
| Stroke (mm)        | 30                                                             |
| Rod seals material | -                                                              |
| Materials          | A = rolled stainless steel AISI 303 rod tube profile aluminium |
| Construction       | A = standard                                                   |