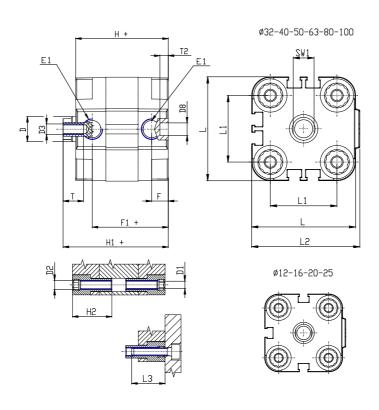

### DIMENSIONS

| Ø D (mm)  | 25      |
|-----------|---------|
| Ø D1 (mm) | 8.5     |
| D2        | M10     |
| D3        | M12     |
| Ø D4 (mm) | 10      |
| D5        | M10     |
| Ø D8 (mm) | 8       |
| D9 (mm)   | 12      |
| D10 (mm)  | 30      |
| E1        | G1\4    |
| F (mm)    | 10.0    |
| F1 (mm)   | 56.0    |
| H (mm)    | 66.5    |
| H1 (mm)   | 76.5    |
| H2 (mm)   | 31.5    |
| K1        | M20x1,5 |
| L (mm)    | 128     |
| L1 (mm)   | 103     |
| L2 (mm)   | 133.0   |
| L3 (mm)   | 25      |
| L4 (mm)   | 56.6    |
| T (mm)    | 20      |
| T1 (mm)   | 40      |

| T2 (mm)  | 4  |
|----------|----|
| SW1 (mm) | 22 |