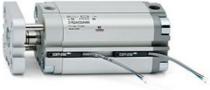

# **Compact cylinders - Series 31**

Product code: 31F2A100A030W

### TECHNICAL DATA

| Series             | 31                                                             |
|--------------------|----------------------------------------------------------------|
| Version            | F=female rod thread                                            |
| Operation          | 2=double-acting                                                |
| Diameter (mm)      | 100                                                            |
| Stroke type        | standard                                                       |
| Stroke (mm)        | 30                                                             |
| Rod seals material | W = seals in FKM for high temperatures (140°C),                |
| Materials          | A = rolled stainless steel AISI 303 rod tube profile aluminium |
| Construction       | A = standard                                                   |