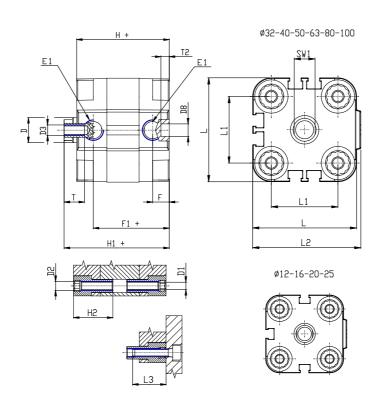

### DIMENSIONS

| Ø D (mm)  | 25      |
|-----------|---------|
| Ø D1 (mm) | 8.5     |
| D2        | M10     |
| <br>D3    | M12     |
| Ø D4 (mm) | 10      |
| D5        | M10     |
| Ø D8 (mm) | 8       |
| D9 (mm)   | 12      |
| D10 (mm)  | 30      |
| E1        | G1\4    |
| F (mm)    | 10.0    |
| F1 (mm)   | 56.0    |
| H (mm)    | 66.5    |
| H1 (mm)   | 76.5    |
| H2 (mm)   | 31.5    |
| К1        | M20x1,5 |
| L (mm)    | 128     |
| L1 (mm)   | 103     |
| L2 (mm)   | 133.0   |
| L3 (mm)   | 25      |
| L4 (mm)   | 56.6    |
| T (mm)    | 20      |
| T1 (mm)   | 40      |

| T2 (mm)  | 4  |
|----------|----|
| SW1 (mm) | 22 |