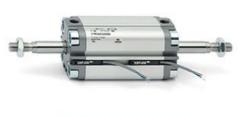

# **Compact cylinders - Series 31**

Product code: 31F2A100A030W

### TECHNICAL DATA

| Series             | 31                                                             |
|--------------------|----------------------------------------------------------------|
| Version            | F=female rod thread                                            |
| Operation          | 2=double-acting                                                |
| Diameter (mm)      | 100                                                            |
| Stroke type        | standard                                                       |
| Stroke (mm)        | 30                                                             |
| Rod seals material | W = seals in FKM for high temperatures (140°C),                |
| Materials          | A = rolled stainless steel AISI 303 rod tube profile aluminium |
| Construction       | A = standard                                                   |