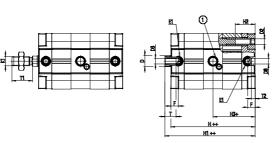

## DIMENSIONS

| ØD (mm)  | 25      |
|----------|---------|
| D2       | M10     |
| D3       | M12     |
| ØD8 (mm) | 8       |
| E1       | G1\4    |
| F (mm)   | 10.0    |
| H (mm)   | 71.0    |
| H1 (mm)  | 135.5   |
| H2 (mm)  | 26.5    |
| H3 (mm)  | 116.5   |
| H4 (mm)  | 0.0     |
| K1       | M20x1,5 |
| L (mm)   | 128     |
| L1 (mm)  | 103     |
| L2 (mm)  | 133.0   |
| T (mm)   | 20      |
| T1 (mm)  | 40      |
| T2 (mm)  | 4       |
| SW1 (mm) | 22      |