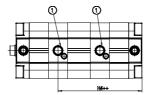

## DIMENSIONS

| ØD (mm)  | 25      |
|----------|---------|
| D2       | M10     |
| D3       | M12     |
| ØD8 (mm) | 8       |
| E1       | G1\4    |
| F (mm)   | 10.0    |
| H (mm)   | 71.0    |
| H1 (mm)  | 135.5   |
| H2 (mm)  | 26.5    |
| H3 (mm)  | 116.5   |
| H4 (mm)  | 0.0     |
| K1       | M20x1,5 |
| L (mm)   | 128     |
| L1 (mm)  | 103     |
| L2 (mm)  | 133.0   |
| T (mm)   | 20      |
| T1 (mm)  | 40      |
| T2 (mm)  | 4       |
| SW1 (mm) | 22      |