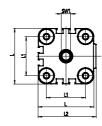

## DIMENSIONS

| ØD (mm)  | 25      |
|----------|---------|
| D2       | M10     |
| D3       | M12     |
| ØD8 (mm) | 8       |
| E1       | G1\4    |
| F (mm)   | 10.0    |
| H (mm)   | 71.0    |
| H1 (mm)  | 135.5   |
| H2 (mm)  | 26.5    |
| H3 (mm)  | 116.5   |
| H4 (mm)  | 0.0     |
| K1       | M20x1,5 |
| L (mm)   | 128     |
| L1 (mm)  | 103     |
| L2 (mm)  | 133.0   |
| T (mm)   | 20      |
| T1 (mm)  | 40      |
| T2 (mm)  | 4       |
| SW1 (mm) | 22      |