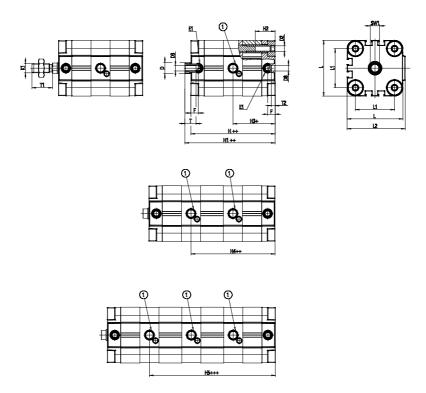

## DIMENSIONS

| ØD (mm)  | 25      |
|----------|---------|
| D2       | M10     |
| D3       | M12     |
| ØD8 (mm) | 8       |
| E1       | G1\4    |
| F (mm)   | 10.0    |
| H (mm)   | 71.0    |
| H1 (mm)  | 135.5   |
| H2 (mm)  | 26.5    |
| H3 (mm)  | 116.5   |
| H4 (mm)  | 0.0     |
| K1       | M20x1,5 |
| L (mm)   | 128     |
| L1 (mm)  | 103     |
| L2 (mm)  | 133.0   |
| T (mm)   | 20      |
| T1 (mm)  | 40      |
| T2 (mm)  | 4       |
| SW1 (mm) | 22      |