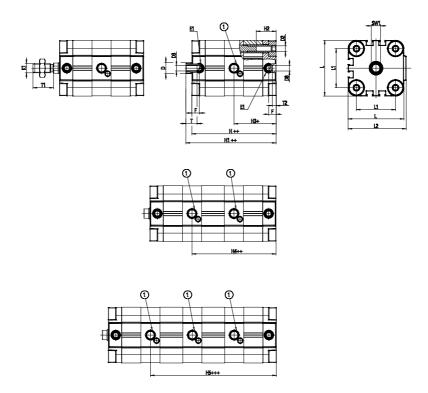

## DIMENSIONS

| ØD (mm)  | 25      |
|----------|---------|
| D2       | M10     |
| D3       | M12     |
| ØD8 (mm) | 8       |
| E1       | G1\4    |
| F (mm)   | 10.0    |
| H (mm)   | 71.0    |
| H1 (mm)  | 135.5   |
| H2 (mm)  | 26.5    |
| H3 (mm)  | 116.5   |
| H4 (mm)  | 0.0     |
| K1       | M20x1,5 |
| L (mm)   | 128     |
| L1 (mm)  | 103     |
| L2 (mm)  | 133.0   |
| T (mm)   | 20      |
| T1 (mm)  | 40      |
| T2 (mm)  | 4       |
| SW1 (mm) | 22      |