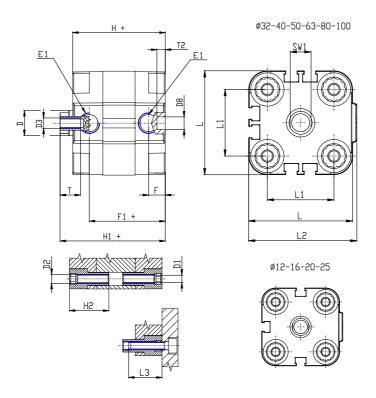

## **DIMENSIONS**

| Ø D (mm)  | 25      |
|-----------|---------|
| Ø D1 (mm) | 8.5     |
| D2        | M10     |
| D3        | M12     |
| Ø D4 (mm) | 10      |
| D5        | M10     |
| Ø D8 (mm) | 8       |
| D9 (mm)   | 12      |
| D10 (mm)  | 30      |
| E1        | G1\4    |
| F (mm)    | 10.0    |
| F1 (mm)   | 56.0    |
| H (mm)    | 66.5    |
| H1 (mm)   | 76.5    |
| H2 (mm)   | 31.5    |
| K1        | M20x1,5 |
| L (mm)    | 128     |
| L1 (mm)   | 103     |
| L2 (mm)   | 133.0   |
| L3 (mm)   | 25      |
| L4 (mm)   | 56.6    |
| T (mm)    | 20      |
| T1 (mm)   | 40      |

| T2 (mm)  | 4  |
|----------|----|
| SW1 (mm) | 22 |