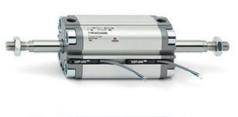

# **Compact cylinders - Series 31**

Product code: 31F2A100A050

### TECHNICAL DATA

| Series             | 31                                                             |
|--------------------|----------------------------------------------------------------|
| Version            | F=female rod thread                                            |
| Operation          | 2=double-acting                                                |
| Diameter (mm)      | 100                                                            |
| Stroke type        | standard                                                       |
| Stroke (mm)        | 50                                                             |
| Rod seals material | -                                                              |
| Materials          | A = rolled stainless steel AISI 303 rod tube profile aluminium |
| Construction       | A = standard                                                   |