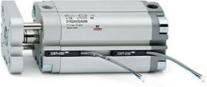

# **Compact cylinders - Series 31**

Product code: 31F2A100A050

### TECHNICAL DATA

| Series             | 31                                                             |
|--------------------|----------------------------------------------------------------|
| Version            | F=female rod thread                                            |
| Operation          | 2=double-acting                                                |
| Diameter (mm)      | 100                                                            |
| Stroke type        | standard                                                       |
| Stroke (mm)        | 50                                                             |
| Rod seals material | -                                                              |
| Materials          | A = rolled stainless steel AISI 303 rod tube profile aluminium |
| Construction       | A = standard                                                   |