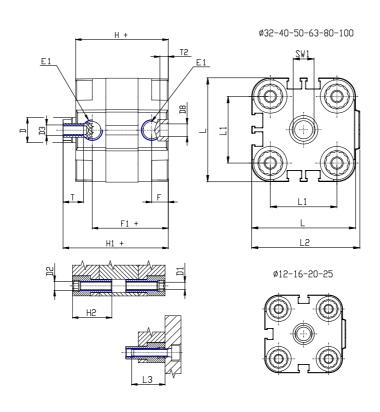

### DIMENSIONS

| Ø D (mm)  | 25      |
|-----------|---------|
| Ø D1 (mm) | 8.5     |
| D2        | M10     |
| <br>D3    | M12     |
| Ø D4 (mm) | 10      |
| D5        | M10     |
| Ø D8 (mm) | 8       |
| D9 (mm)   | 12      |
| D10 (mm)  | 30      |
| E1        | G1\4    |
| F (mm)    | 10.0    |
| F1 (mm)   | 56.0    |
| H (mm)    | 66.5    |
| H1 (mm)   | 76.5    |
| H2 (mm)   | 31.5    |
| К1        | M20x1,5 |
| L (mm)    | 128     |
| L1 (mm)   | 103     |
| L2 (mm)   | 133.0   |
| L3 (mm)   | 25      |
| L4 (mm)   | 56.6    |
| T (mm)    | 20      |
| T1 (mm)   | 40      |

| T2 (mm)  | 4  |
|----------|----|
| SW1 (mm) | 22 |