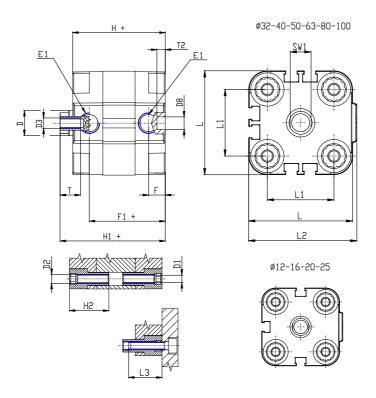

## **DIMENSIONS**

| Ø D (mm)  | 25      |
|-----------|---------|
| Ø D1 (mm) | 8.5     |
| D2        | M10     |
| D3        | M12     |
| Ø D4 (mm) | 10      |
| D5        | M10     |
| Ø D8 (mm) | 8       |
| D9 (mm)   | 12      |
| D10 (mm)  | 30      |
| E1        | G1\4    |
| F (mm)    | 10.0    |
| F1 (mm)   | 56.0    |
| H (mm)    | 66.5    |
| H1 (mm)   | 76.5    |
| H2 (mm)   | 31.5    |
| K1        | M20x1,5 |
| L (mm)    | 128     |
| L1 (mm)   | 103     |
| L2 (mm)   | 133.0   |
| L3 (mm)   | 25      |
| L4 (mm)   | 56.6    |
| T (mm)    | 20      |
| T1 (mm)   | 40      |
|           |         |

| T2 (mm)  | 4  |
|----------|----|
| SW1 (mm) | 22 |