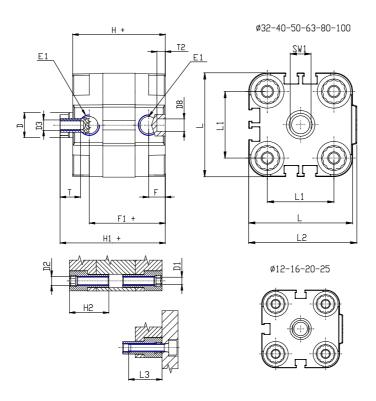

## **DIMENSIONS**

| Ø D (mm)  | 25      |
|-----------|---------|
| Ø D1 (mm) | 8.5     |
| D2        | M10     |
| D3        | M12     |
| Ø D4 (mm) | 10      |
| D5        | M10     |
| Ø D8 (mm) | 8       |
| D9 (mm)   | 12      |
| D10 (mm)  | 30      |
| E1        | G1\4    |
| F (mm)    | 10.0    |
| F1 (mm)   | 56.0    |
| H (mm)    | 66.5    |
| H1 (mm)   | 76.5    |
| H2 (mm)   | 31.5    |
| K1        | M20x1,5 |
| L (mm)    | 128     |
| L1 (mm)   | 103     |
| L2 (mm)   | 133.0   |
| L3 (mm)   | 25      |
| L4 (mm)   | 56.6    |
| T (mm)    | 20      |
| T1 (mm)   | 40      |

| T2 (mm)  | 4  |
|----------|----|
| SW1 (mm) | 22 |