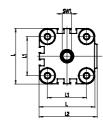

## DIMENSIONS

| ØD (mm)  | 25      |
|----------|---------|
| D2       | M10     |
| D3       | M12     |
| ØD8 (mm) | 8       |
| E1       | G1\4    |
| F (mm)   | 10.0    |
| H (mm)   | 71.0    |
| H1 (mm)  | 135.5   |
| H2 (mm)  | 26.5    |
| H3 (mm)  | 116.5   |
| H4 (mm)  | 0.0     |
| K1       | M20x1,5 |
| L (mm)   | 128     |
| L1 (mm)  | 103     |
| L2 (mm)  | 133.0   |
| T (mm)   | 20      |
| T1 (mm)  | 40      |
| T2 (mm)  | 4       |
| SW1 (mm) | 22      |