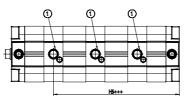

## DIMENSIONS

| ØD (mm)  | 25      |
|----------|---------|
| D2       | M10     |
| D3       | M12     |
| ØD8 (mm) | 8       |
| E1       | G1\4    |
| F (mm)   | 10.0    |
| H (mm)   | 71.0    |
| H1 (mm)  | 135.5   |
| H2 (mm)  | 26.5    |
| H3 (mm)  | 116.5   |
| H4 (mm)  | 0.0     |
| K1       | M20x1,5 |
| L (mm)   | 128     |
| L1 (mm)  | 103     |
| L2 (mm)  | 133.0   |
| T (mm)   | 20      |
| T1 (mm)  | 40      |
| T2 (mm)  | 4       |
| SW1 (mm) | 22      |