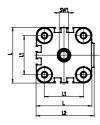

### DIMENSIONS

| ØD (mm)  | 25      |
|----------|---------|
| D2       | M10     |
| D3       | M12     |
| ØD8 (mm) | 8       |
| E1       | G1\4    |
| F (mm)   | 10.0    |
| H (mm)   | 71.0    |
| H1 (mm)  | 135.5   |
| H2 (mm)  | 26.5    |
| H3 (mm)  | 116.5   |
| H4 (mm)  | 0.0     |
| K1       | M20x1,5 |
| L (mm)   | 128     |
| L1 (mm)  | 103     |
| L2 (mm)  | 133.0   |
| T (mm)   | 20      |
| T1 (mm)  | 40      |
| T2 (mm)  | 4       |
| SW1 (mm) | 22      |