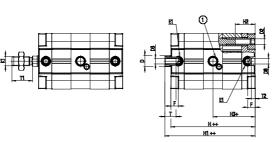

### DIMENSIONS

| ØD (mm)  | 25      |
|----------|---------|
| D2       | M10     |
| D3       | M12     |
| ØD8 (mm) | 8       |
| E1       | G1\4    |
| F (mm)   | 10.0    |
| H (mm)   | 71.0    |
| H1 (mm)  | 135.5   |
| H2 (mm)  | 26.5    |
| H3 (mm)  | 116.5   |
| H4 (mm)  | 0.0     |
| K1       | M20x1,5 |
| L (mm)   | 128     |
| L1 (mm)  | 103     |
| L2 (mm)  | 133.0   |
| T (mm)   | 20      |
| T1 (mm)  | 40      |
| T2 (mm)  | 4       |
| SW1 (mm) | 22      |