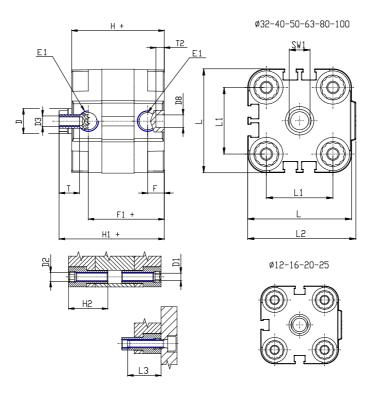

## **DIMENSIONS**

| Ø D (mm)  | 25      |
|-----------|---------|
| Ø D1 (mm) | 8.5     |
| D2        | M10     |
| D3        | M12     |
| Ø D4 (mm) | 10      |
| D5        | M10     |
| Ø D8 (mm) | 8       |
| D9 (mm)   | 12      |
| D10 (mm)  | 30      |
| E1        | G1\4    |
| F (mm)    | 10.0    |
| F1 (mm)   | 56.0    |
| H (mm)    | 66.5    |
| H1 (mm)   | 76.5    |
| H2 (mm)   | 31.5    |
| K1        | M20x1,5 |
| L (mm)    | 128     |
| L1 (mm)   | 103     |
| L2 (mm)   | 133.0   |
| L3 (mm)   | 25      |
| L4 (mm)   | 56.6    |
| T (mm)    | 20      |
| T1 (mm)   | 40      |
|           |         |

| T2 (mm)  | 4  |
|----------|----|
| SW1 (mm) | 22 |