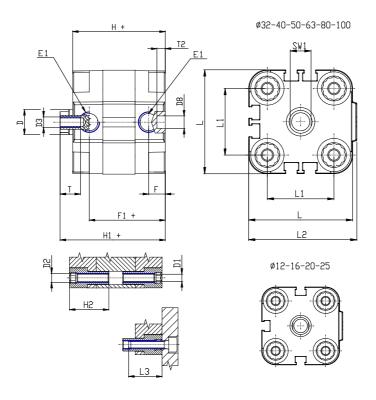

## **DIMENSIONS**

| Ø D (mm)  | 25      |
|-----------|---------|
| Ø D1 (mm) | 8.5     |
| D2        | M10     |
| D3        | M12     |
| Ø D4 (mm) | 10      |
| D5        | M10     |
| Ø D8 (mm) | 8       |
| D9 (mm)   | 12      |
| D10 (mm)  | 30      |
| E1        | G1\4    |
| F (mm)    | 10.0    |
| F1 (mm)   | 56.0    |
| H (mm)    | 66.5    |
| H1 (mm)   | 76.5    |
| H2 (mm)   | 31.5    |
| K1        | M20x1,5 |
| L (mm)    | 128     |
| L1 (mm)   | 103     |
| L2 (mm)   | 133.0   |
| L3 (mm)   | 25      |
| L4 (mm)   | 56.6    |
| T (mm)    | 20      |
| T1 (mm)   | 40      |
|           |         |

| T2 (mm)  | 4  |
|----------|----|
| SW1 (mm) | 22 |