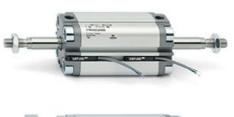

# **Compact cylinders - Series 31**

Product code: 31F2A100A100W

### TECHNICAL DATA

| Series             | 31                                                             |  |
|--------------------|----------------------------------------------------------------|--|
| Version            | F=female rod thread                                            |  |
| Operation          | 2=double-acting                                                |  |
| Diameter (mm)      | 100                                                            |  |
| Stroke type        | standard                                                       |  |
| Stroke (mm)        | 100                                                            |  |
| Rod seals material | W = seals in FKM for high temperatures (140°C),                |  |
| Materials          | A = rolled stainless steel AISI 303 rod tube profile aluminium |  |
| Construction       | A = standard                                                   |  |