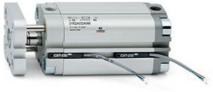

# **Compact cylinders - Series 31**

Product code: 31F2A100A130EX

### TECHNICAL DATA

| Series             | 31                                                             |
|--------------------|----------------------------------------------------------------|
| Version            | F=female rod thread                                            |
| Operation          | 2=double-acting                                                |
| Diameter (mm)      | 100                                                            |
| Stroke type        | variable                                                       |
| Stroke (mm)        | 130                                                            |
| Rod seals material | -                                                              |
| Materials          | A = rolled stainless steel AISI 303 rod tube profile aluminium |
| Construction       | A = standard                                                   |