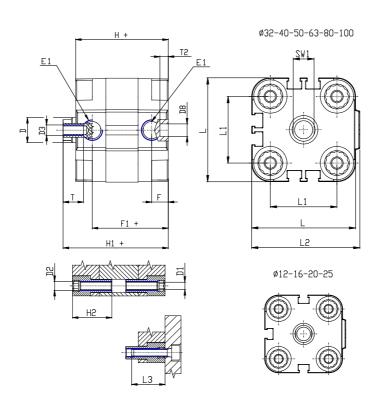

### DIMENSIONS

| Ø D (mm)  | 25      |
|-----------|---------|
| Ø D1 (mm) | 8.5     |
| D2        | M10     |
| D3        | M12     |
| Ø D4 (mm) | 10      |
| D5        | M10     |
| Ø D8 (mm) | 8       |
|           | 12      |
| D9 (mm)   |         |
| D10 (mm)  | 30      |
| E1        | G1\4    |
| F (mm)    | 10.0    |
| F1 (mm)   | 56.0    |
| H (mm)    | 66.5    |
| H1 (mm)   | 76.5    |
| H2 (mm)   | 31.5    |
| K1        | M20x1,5 |
| L (mm)    | 128     |
| L1 (mm)   | 103     |
| L2 (mm)   | 133.0   |
| L3 (mm)   | 25      |
| L4 (mm)   | 56.6    |
| T (mm)    | 20      |
| T1 (mm)   | 40      |

| T2 (mm)  | 4  |
|----------|----|
| SW1 (mm) | 22 |