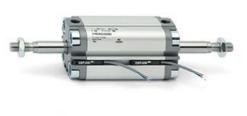

# **Compact cylinders - Series 31**

Product code: 31F2A100A130EX

### TECHNICAL DATA

| Series             | 31                                                             |
|--------------------|----------------------------------------------------------------|
| Version            | F=female rod thread                                            |
| Operation          | 2=double-acting                                                |
| Diameter (mm)      | 100                                                            |
| Stroke type        | variable                                                       |
| Stroke (mm)        | 130                                                            |
| Rod seals material | -                                                              |
| Materials          | A = rolled stainless steel AISI 303 rod tube profile aluminium |
| Construction       | A = standard                                                   |