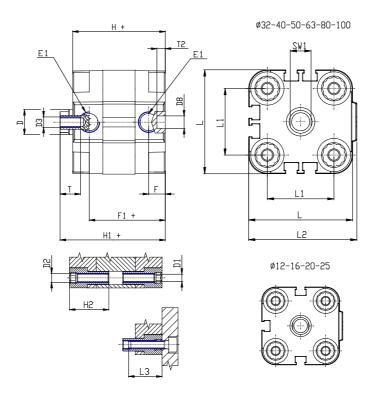

## **DIMENSIONS**

| Ø D (mm)  | 25      |
|-----------|---------|
| Ø D1 (mm) | 8.5     |
| D2        | M10     |
| D3        | M12     |
| Ø D4 (mm) | 10      |
| D5        | M10     |
| Ø D8 (mm) | 8       |
| D9 (mm)   | 12      |
| D10 (mm)  | 30      |
| E1        | G1\4    |
| F (mm)    | 10.0    |
| F1 (mm)   | 56.0    |
| H (mm)    | 66.5    |
| H1 (mm)   | 76.5    |
| H2 (mm)   | 31.5    |
| K1        | M20x1,5 |
| L (mm)    | 128     |
| L1 (mm)   | 103     |
| L2 (mm)   | 133.0   |
| L3 (mm)   | 25      |
| L4 (mm)   | 56.6    |
| T (mm)    | 20      |
| T1 (mm)   | 40      |
|           |         |

| T2 (mm)  | 4  |
|----------|----|
| SW1 (mm) | 22 |