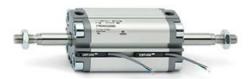

## **Compact cylinders - Series 31**

Product code: 31F2A100A140

Datasheet creation date: 07/03/2025 19:39

Check the most updated document online 3 click here

## **Compact cylinders - Series 31**

Product code: 31F2A100A140

## TECHNICAL DATA

| Series             | 31                                                             |
|--------------------|----------------------------------------------------------------|
| Version            | F=female rod thread                                            |
| Operation          | 2=double-acting                                                |
| Diameter (mm)      | 100                                                            |
| Stroke type        | standard                                                       |
| Stroke (mm)        | 140                                                            |
| Rod seals material | -                                                              |
| Materials          | A = rolled stainless steel AISI 303 rod tube profile aluminium |
| Construction       | A = standard                                                   |