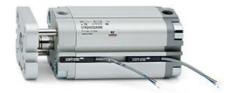

## **Compact cylinders - Series 31**

Product code: 31F2A100A140

Datasheet creation date: 07/03/2025 19:39

Check the most updated document online 3 click here

## **Compact cylinders - Series 31**

Product code: 31F2A100A140

## TECHNICAL DATA

| Series             | 31                                                             |
|--------------------|----------------------------------------------------------------|
| Version            | F=female rod thread                                            |
| Operation          | 2=double-acting                                                |
| Diameter (mm)      | 100                                                            |
| Stroke type        | standard                                                       |
| Stroke (mm)        | 140                                                            |
| Rod seals material | -                                                              |
| Materials          | A = rolled stainless steel AISI 303 rod tube profile aluminium |
| Construction       | A = standard                                                   |