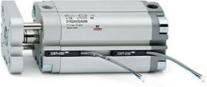

# **Compact cylinders - Series 31**

Product code: 31F2A100A150

### TECHNICAL DATA

| Series             | 31                                                             |
|--------------------|----------------------------------------------------------------|
| Version            | F=female rod thread                                            |
| Operation          | 2=double-acting                                                |
| Diameter (mm)      | 100                                                            |
| Stroke type        | variable                                                       |
| Stroke (mm)        | 150                                                            |
| Rod seals material | -                                                              |
| Materials          | A = rolled stainless steel AISI 303 rod tube profile aluminium |
| Construction       | A = standard                                                   |