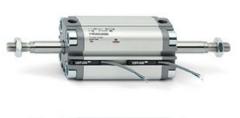

# **Compact cylinders - Series 31**

Product code: 31F2A100A150

### TECHNICAL DATA

| Series             | 31                                                             |
|--------------------|----------------------------------------------------------------|
| Version            | F=female rod thread                                            |
| Operation          | 2=double-acting                                                |
| Diameter (mm)      | 100                                                            |
| Stroke type        | variable                                                       |
| Stroke (mm)        | 150                                                            |
| Rod seals material | -                                                              |
| Materials          | A = rolled stainless steel AISI 303 rod tube profile aluminium |
| Construction       | A = standard                                                   |