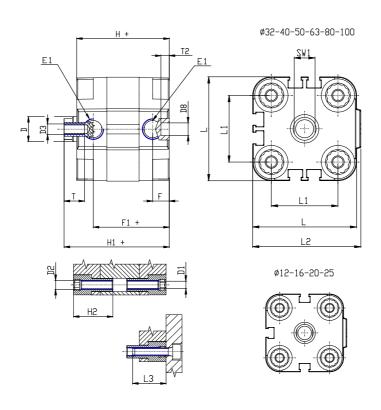

### DIMENSIONS

| Ø D (mm)  | 25      |
|-----------|---------|
| Ø D1 (mm) | 8.5     |
| D2        | M10     |
| D3        | M12     |
| Ø D4 (mm) | 10      |
| D5        | M10     |
| Ø D8 (mm) | 8       |
| D9 (mm)   | 12      |
| D10 (mm)  | 30      |
| E1        | G1\4    |
| F (mm)    | 10.0    |
| F1 (mm)   | 56.0    |
| H (mm)    | 66.5    |
| H1 (mm)   | 76.5    |
| H2 (mm)   | 31.5    |
| К1        | M20x1,5 |
| L (mm)    | 128     |
| L1 (mm)   | 103     |
| L2 (mm)   | 133.0   |
| L3 (mm)   | 25      |
| L4 (mm)   | 56.6    |
| T (mm)    | 20      |
| T1 (mm)   | 40      |

| T2 (mm)  | 4  |
|----------|----|
| SW1 (mm) | 22 |