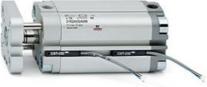

# **Compact cylinders - Series 31**

Product code: 31F2A100A170

### TECHNICAL DATA

| Series             | 31                                                             |
|--------------------|----------------------------------------------------------------|
| Version            | F=female rod thread                                            |
| Operation          | 2=double-acting                                                |
| Diameter (mm)      | 100                                                            |
| Stroke type        | variable                                                       |
| Stroke (mm)        | 170                                                            |
| Rod seals material | -                                                              |
| Materials          | A = rolled stainless steel AISI 303 rod tube profile aluminium |
| Construction       | A = standard                                                   |