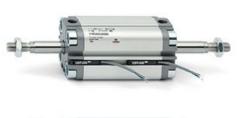

# **Compact cylinders - Series 31**

Product code: 31F2A100A170

### TECHNICAL DATA

| Series             | 31                                                             |
|--------------------|----------------------------------------------------------------|
| Version            | F=female rod thread                                            |
| Operation          | 2=double-acting                                                |
| Diameter (mm)      | 100                                                            |
| Stroke type        | variable                                                       |
| Stroke (mm)        | 170                                                            |
| Rod seals material | -                                                              |
| Materials          | A = rolled stainless steel AISI 303 rod tube profile aluminium |
| Construction       | A = standard                                                   |