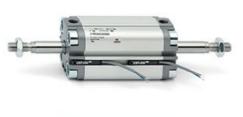

# **Compact cylinders - Series 31**

Product code: 31F2A100A175

### TECHNICAL DATA

| Series             | 31                                                             |
|--------------------|----------------------------------------------------------------|
| Version            | F=female rod thread                                            |
| Operation          | 2=double-acting                                                |
| Diameter (mm)      | 100                                                            |
| Stroke type        | variable                                                       |
| Stroke (mm)        | 175                                                            |
| Rod seals material | -                                                              |
| Materials          | A = rolled stainless steel AISI 303 rod tube profile aluminium |
| Construction       | A = standard                                                   |