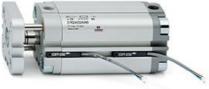

# **Compact cylinders - Series 31**

Product code: 31F2A100A175

### TECHNICAL DATA

| Series             | 31                                                             |
|--------------------|----------------------------------------------------------------|
| Version            | F=female rod thread                                            |
| Operation          | 2=double-acting                                                |
| Diameter (mm)      | 100                                                            |
| Stroke type        | variable                                                       |
| Stroke (mm)        | 175                                                            |
| Rod seals material | -                                                              |
| Materials          | A = rolled stainless steel AISI 303 rod tube profile aluminium |
| Construction       | A = standard                                                   |