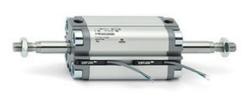

# **Compact cylinders - Series 31**

Product code: 31F2A100A200

## TECHNICAL DATA

| Series             | 31                                                             |
|--------------------|----------------------------------------------------------------|
| Version            | F=female rod thread                                            |
| Operation          | 2=double-acting                                                |
| Diameter (mm)      | 100                                                            |
| Stroke type        | standard                                                       |
| Stroke (mm)        | 200                                                            |
| Rod seals material | -                                                              |
| Materials          | A = rolled stainless steel AISI 303 rod tube profile aluminium |
| Construction       | A = standard                                                   |