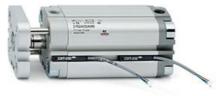

# **Compact cylinders - Series 31**

Product code: 31F2A100A200

## TECHNICAL DATA

| Series             | 31                                                             |
|--------------------|----------------------------------------------------------------|
| Version            | F=female rod thread                                            |
| Operation          | 2=double-acting                                                |
| Diameter (mm)      | 100                                                            |
| Stroke type        | standard                                                       |
| Stroke (mm)        | 200                                                            |
| Rod seals material | -                                                              |
| Materials          | A = rolled stainless steel AISI 303 rod tube profile aluminium |
| Construction       | A = standard                                                   |