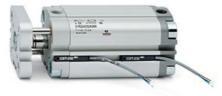

# **Compact cylinders - Series 31**

Product code: 31F2A100A230

## TECHNICAL DATA

| Series             | 31                                                             |
|--------------------|----------------------------------------------------------------|
| Version            | F=female rod thread                                            |
| Operation          | 2=double-acting                                                |
| Diameter (mm)      | 100                                                            |
| Stroke type        | variable                                                       |
| Stroke (mm)        | 230                                                            |
| Rod seals material | -                                                              |
| Materials          | A = rolled stainless steel AISI 303 rod tube profile aluminium |
| Construction       | A = standard                                                   |