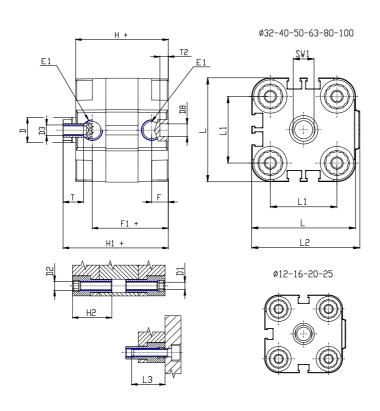

### DIMENSIONS

| Ø D (mm)  | 25      |
|-----------|---------|
| Ø D1 (mm) | 8.5     |
| D2        | M10     |
| D3        | M12     |
| Ø D4 (mm) | 10      |
| D5        | M10     |
| Ø D8 (mm) | 8       |
| D9 (mm)   | 12      |
| D10 (mm)  | 30      |
| E1        | G1\4    |
| F (mm)    | 10.0    |
| F1 (mm)   | 56.0    |
| H (mm)    | 66.5    |
| H1 (mm)   | 76.5    |
| H2 (mm)   | 31.5    |
| К1        | M20x1,5 |
| L (mm)    | 128     |
| L1 (mm)   | 103     |
| L2 (mm)   | 133.0   |
| L3 (mm)   | 25      |
| L4 (mm)   | 56.6    |
| T (mm)    | 20      |
| T1 (mm)   | 40      |

| T2 (mm)  | 4  |
|----------|----|
| SW1 (mm) | 22 |