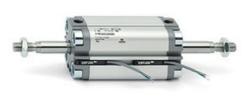

# **Compact cylinders - Series 31**

Product code: 31F2A100A230

## TECHNICAL DATA

| Series             | 31                                                             |
|--------------------|----------------------------------------------------------------|
| Version            | F=female rod thread                                            |
| Operation          | 2=double-acting                                                |
| Diameter (mm)      | 100                                                            |
| Stroke type        | variable                                                       |
| Stroke (mm)        | 230                                                            |
| Rod seals material | -                                                              |
| Materials          | A = rolled stainless steel AISI 303 rod tube profile aluminium |
| Construction       | A = standard                                                   |