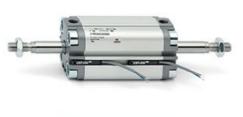

# **Compact cylinders - Series 31**

Product code: 31F2A100A260

## TECHNICAL DATA

| Series             | 31                                                             |
|--------------------|----------------------------------------------------------------|
| Version            | F=female rod thread                                            |
| Operation          | 2=double-acting                                                |
| Diameter (mm)      | 100                                                            |
| Stroke type        | standard                                                       |
| Stroke (mm)        | 260                                                            |
| Rod seals material | -                                                              |
| Materials          | A = rolled stainless steel AISI 303 rod tube profile aluminium |
| Construction       | A = standard                                                   |