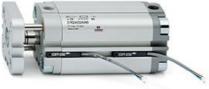

# **Compact cylinders - Series 31**

Product code: 31F2A100A260

## TECHNICAL DATA

| Series             | 31                                                             |
|--------------------|----------------------------------------------------------------|
| Version            | F=female rod thread                                            |
| Operation          | 2=double-acting                                                |
| Diameter (mm)      | 100                                                            |
| Stroke type        | standard                                                       |
| Stroke (mm)        | 260                                                            |
| Rod seals material | -                                                              |
| Materials          | A = rolled stainless steel AISI 303 rod tube profile aluminium |
| Construction       | A = standard                                                   |