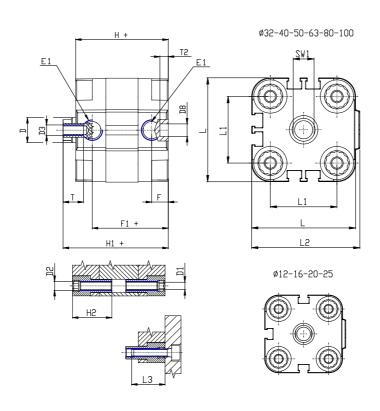

### DIMENSIONS

|           | 0-      |
|-----------|---------|
| Ø D (mm)  | 25      |
| Ø D1 (mm) | 8.5     |
| D2        | M10     |
| D3        | M12     |
| Ø D4 (mm) | 10      |
| D5        | M10     |
| Ø D8 (mm) | 8       |
| D9 (mm)   | 12      |
| D10 (mm)  | 30      |
| E1        | G1\4    |
| F (mm)    | 10.0    |
| F1 (mm)   | 56.0    |
| H (mm)    | 66.5    |
| H1 (mm)   | 76.5    |
| H2 (mm)   | 31.5    |
| К1        | M20x1,5 |
| L (mm)    | 128     |
| L1 (mm)   | 103     |
| L2 (mm)   | 133.0   |
| L3 (mm)   | 25      |
| L4 (mm)   | 56.6    |
| T (mm)    | 20      |
| T1 (mm)   | 40      |

| T2 (mm)  | 4  |
|----------|----|
| SW1 (mm) | 22 |