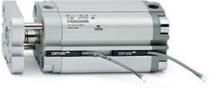

# **Compact cylinders - Series 31**

Product code: 31F2A100A300

### TECHNICAL DATA

| Series             | 31                                                             |
|--------------------|----------------------------------------------------------------|
| Version            | F=female rod thread                                            |
| Operation          | 2=double-acting                                                |
| Diameter (mm)      | 100                                                            |
| Stroke type        | standard                                                       |
| Stroke (mm)        | 300                                                            |
| Rod seals material | -                                                              |
| Materials          | A = rolled stainless steel AISI 303 rod tube profile aluminium |
| Construction       | A = standard                                                   |