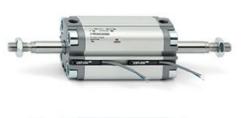

# **Compact cylinders - Series 31**

Product code: 31F2A100A300

### TECHNICAL DATA

| Series             | 31                                                             |
|--------------------|----------------------------------------------------------------|
| Version            | F=female rod thread                                            |
| Operation          | 2=double-acting                                                |
| Diameter (mm)      | 100                                                            |
| Stroke type        | standard                                                       |
| Stroke (mm)        | 300                                                            |
| Rod seals material | -                                                              |
| Materials          | A = rolled stainless steel AISI 303 rod tube profile aluminium |
| Construction       | A = standard                                                   |