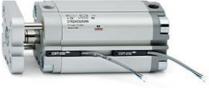

# **Compact cylinders - Series 31**

Product code: 31F2A100A320

### TECHNICAL DATA

| Series             | 31                                                             |
|--------------------|----------------------------------------------------------------|
| Version            | F=female rod thread                                            |
| Operation          | 2=double-acting                                                |
| Diameter (mm)      | 100                                                            |
| Stroke type        | standard                                                       |
| Stroke (mm)        | 320                                                            |
| Rod seals material | -                                                              |
| Materials          | A = rolled stainless steel AISI 303 rod tube profile aluminium |
| Construction       | A = standard                                                   |