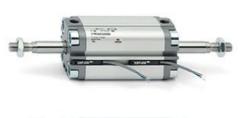

# **Compact cylinders - Series 31**

Product code: 31F2A100A320

### TECHNICAL DATA

| Series             | 31                                                             |
|--------------------|----------------------------------------------------------------|
| Version            | F=female rod thread                                            |
| Operation          | 2=double-acting                                                |
| Diameter (mm)      | 100                                                            |
| Stroke type        | standard                                                       |
| Stroke (mm)        | 320                                                            |
| Rod seals material | -                                                              |
| Materials          | A = rolled stainless steel AISI 303 rod tube profile aluminium |
| Construction       | A = standard                                                   |