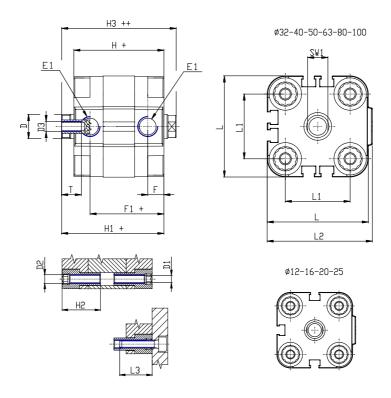

## **DIMENSIONS**

| (A.D. ()  | C    |
|-----------|------|
| Ø D (mm)  | 6    |
| Ø D1 (mm) | 3.5  |
| D2        | M4   |
| D3        | M3   |
| Ø D4 (mm) | 3    |
| D5        | M3   |
| Ø D8 (mm) | 6    |
| D9 (mm)   | 5    |
| D10 (mm)  | 6    |
| E1        | M5   |
| F (mm)    | 8.0  |
| F1 (mm)   | 30.0 |
| H (mm)    | 38.0 |
| H1 (mm)   | 42.5 |
| H2 (mm)   | 18.5 |
| K1        | M6   |
| L (mm)    | 29   |
| L1 (mm)   | 18   |
| L2 (mm)   | 30.0 |
| L3 (mm)   | 16   |
| L4 (mm)   | 9.9  |
| T (mm)    | 6    |
| T1 (mm)   | 16   |

| T2 (mm)  | 4 |
|----------|---|
| SW1 (mm) | 5 |