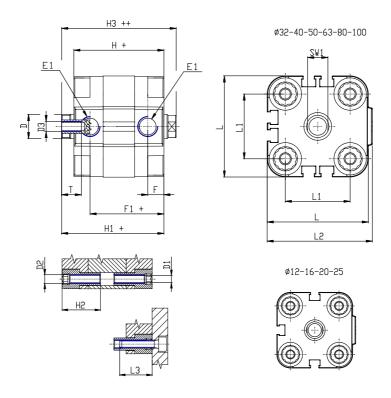

## **DIMENSIONS**

| Ø D (mm)  | 6    |
|-----------|------|
| Ø D1 (mm) | 3.5  |
| D2        | M4   |
| D3        | M3   |
| Ø D4 (mm) | 3    |
| D5        | M3   |
| Ø D8 (mm) | 6    |
| D9 (mm)   | 5    |
| D10 (mm)  | 6    |
| E1        | M5   |
| F (mm)    | 8.0  |
| F1 (mm)   | 30.0 |
| H (mm)    | 38.0 |
| H1 (mm)   | 42.5 |
| H2 (mm)   | 18.5 |
| K1        | M6   |
| L (mm)    | 29   |
| L1 (mm)   | 18   |
| L2 (mm)   | 30.0 |
| L3 (mm)   | 16   |
| L4 (mm)   | 9.9  |
| T (mm)    | 6    |
| T1 (mm)   | 16   |

| T2 (mm)  | 4 |
|----------|---|
| SW1 (mm) | 5 |