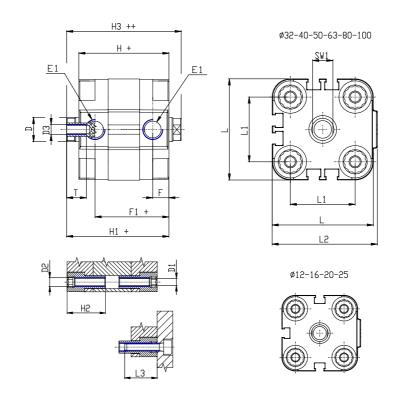

### DIMENSIONS

| Ø D (mm)  | 6    |
|-----------|------|
| Ø D1 (mm) | 3.5  |
| D2        | M4   |
| D3        | M3   |
| Ø D4 (mm) | 3    |
| D5        | M3   |
| Ø D8 (mm) | 6    |
| D9 (mm)   | 5    |
| D10 (mm)  | 6    |
| E1        | M5   |
| F (mm)    | 8.0  |
| F1 (mm)   | 30.0 |
| H (mm)    | 38.0 |
| H1 (mm)   | 42.5 |
| H2 (mm)   | 18.5 |
| К1        | M6   |
| L (mm)    | 29   |
| L1 (mm)   | 18   |
| L2 (mm)   | 30.0 |
| L3 (mm)   | 16   |
| L4 (mm)   | 9.9  |
| T (mm)    | 6    |
| T1 (mm)   | 16   |

| T2 (mm)  | 4 |
|----------|---|
| SW1 (mm) | 5 |