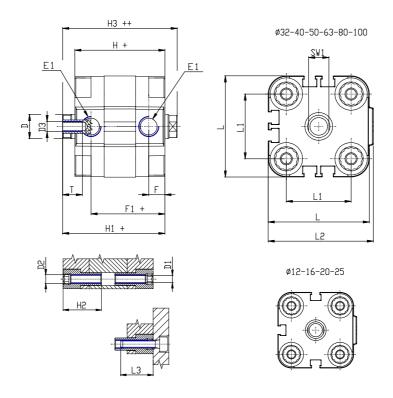

## DIMENSIONS

| Ø D (mm)  | 6    |
|-----------|------|
| Ø D1 (mm) | 3.5  |
| D2        | M4   |
| D3        | M3   |
| Ø D4 (mm) | 3    |
| D5        | M3   |
| Ø D8 (mm) | 6    |
| D9 (mm)   | 5    |
| D10 (mm)  | 6    |
| E1        | M5   |
| F (mm)    | 8.0  |
| F1 (mm)   | 30.0 |
| H (mm)    | 38.0 |
| H1 (mm)   | 42.5 |
| H2 (mm)   | 18.5 |
| K1        | M6   |
| L (mm)    | 29   |
| L1 (mm)   | 18   |
| L2 (mm)   | 30.0 |
| L3 (mm)   | 16   |
| L4 (mm)   | 9.9  |
| T (mm)    | 6    |
| T1 (mm)   | 16   |

| T2 (mm)  | 4 |
|----------|---|
| SW1 (mm) | 5 |