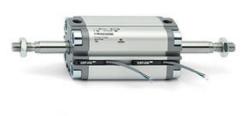

# **Compact cylinders - Series 31**

Product code: 31F3A012A025

### TECHNICAL DATA

| Series             | 31                                                             |
|--------------------|----------------------------------------------------------------|
| Version            | F=female rod thread                                            |
| Operation          | 3=double-acting through rod                                    |
| Diameter (mm)      | 12                                                             |
| Stroke type        | standard                                                       |
| Stroke (mm)        | 25                                                             |
| Rod seals material | -                                                              |
| Materials          | A = rolled stainless steel AISI 303 rod tube profile aluminium |
| Construction       | A = standard                                                   |