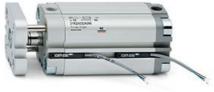

# **Compact cylinders - Series 31**

Product code: 31F3A012A025

### TECHNICAL DATA

| Series             | 31                                                             |
|--------------------|----------------------------------------------------------------|
| Version            | F=female rod thread                                            |
| Operation          | 3=double-acting through rod                                    |
| Diameter (mm)      | 12                                                             |
| Stroke type        | standard                                                       |
| Stroke (mm)        | 25                                                             |
| Rod seals material | -                                                              |
| Materials          | A = rolled stainless steel AISI 303 rod tube profile aluminium |
| Construction       | A = standard                                                   |