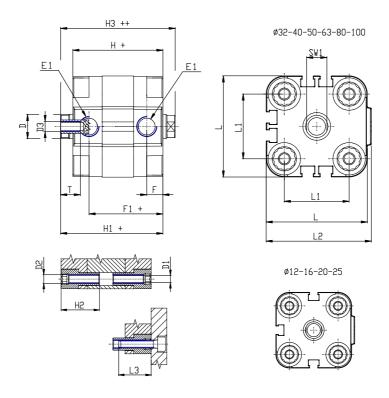

## **DIMENSIONS**

| Ø D (mm)  | 6    |
|-----------|------|
| Ø D1 (mm) | 3.5  |
| D2        | M4   |
| D3        | M3   |
|           |      |
| Ø D4 (mm) | 3    |
| D5        | M3   |
| Ø D8 (mm) | 6    |
| D9 (mm)   | 5    |
| D10 (mm)  | 6    |
| E1        | M5   |
| F (mm)    | 8.0  |
| F1 (mm)   | 30.0 |
| H (mm)    | 38.0 |
| H1 (mm)   | 42.5 |
| H2 (mm)   | 18.5 |
| K1        | M6   |
| L (mm)    | 29   |
| L1 (mm)   | 18   |
| L2 (mm)   | 30.0 |
| L3 (mm)   | 16   |
| L4 (mm)   | 9.9  |
| T (mm)    | 6    |
| T1 (mm)   | 16   |

| T2 (mm)  | 4 |
|----------|---|
| SW1 (mm) | 5 |