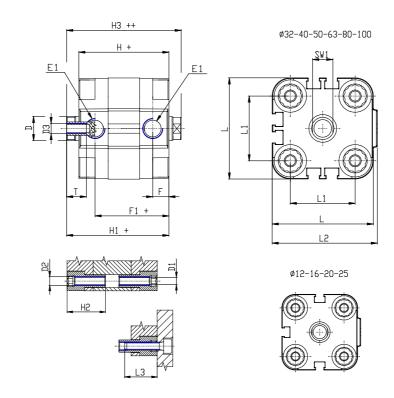

### DIMENSIONS

| Ø D (mm)  | 6    |
|-----------|------|
| Ø D1 (mm) | 3.5  |
| D2        | M4   |
| D3        | M3   |
| Ø D4 (mm) | 3    |
| D5        | M3   |
| Ø D8 (mm) | 6    |
| D9 (mm)   | 5    |
| D10 (mm)  | 6    |
| E1        | M5   |
| F (mm)    | 8.0  |
| F1 (mm)   | 30.0 |
| H (mm)    | 38.0 |
| H1 (mm)   | 42.5 |
| H2 (mm)   | 18.5 |
| К1        | M6   |
| L (mm)    | 29   |
| L1 (mm)   | 18   |
| L2 (mm)   | 30.0 |
| L3 (mm)   | 16   |
| L4 (mm)   | 9.9  |
| T (mm)    | 6    |
| T1 (mm)   | 16   |

| T2 (mm)  | 4 |
|----------|---|
| SW1 (mm) | 5 |