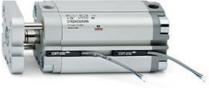

# **Compact cylinders - Series 31**

Product code: 31F3A012A040

### TECHNICAL DATA

| Series             | 31                                                             |
|--------------------|----------------------------------------------------------------|
| Version            | F=female rod thread                                            |
| Operation          | 3=double-acting through rod                                    |
| Diameter (mm)      | 12                                                             |
| Stroke type        | standard                                                       |
| Stroke (mm)        | 40                                                             |
| Rod seals material | -                                                              |
| Materials          | A = rolled stainless steel AISI 303 rod tube profile aluminium |
| Construction       | A = standard                                                   |