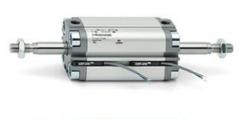

# **Compact cylinders - Series 31**

Product code: 31F3A012A040

### TECHNICAL DATA

| Series             | 31                                                             |
|--------------------|----------------------------------------------------------------|
| Version            | F=female rod thread                                            |
| Operation          | 3=double-acting through rod                                    |
| Diameter (mm)      | 12                                                             |
| Stroke type        | standard                                                       |
| Stroke (mm)        | 40                                                             |
| Rod seals material | -                                                              |
| Materials          | A = rolled stainless steel AISI 303 rod tube profile aluminium |
| Construction       | A = standard                                                   |