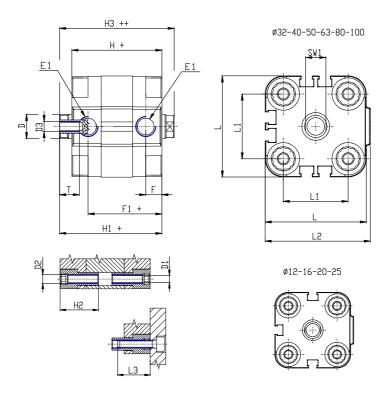

## DIMENSIONS

| GD (mm)   | 8    |
|-----------|------|
| Ø D (mm)  |      |
| Ø D1 (mm) | 3.5  |
| D2        | M4   |
| D3        | M4   |
| Ø D4 (mm) | 3    |
| D5        | M3   |
| Ø D8 (mm) | 6    |
| D9 (mm)   | 5    |
| D10 (mm)  | 8    |
| E1        | M5   |
| F (mm)    | 8.0  |
| F1 (mm)   | 30.0 |
| H (mm)    | 38.0 |
| H1 (mm)   | 42.5 |
| H2 (mm)   | 18.5 |
| K1        | M8   |
| L (mm)    | 29   |
| L1 (mm)   | 18   |
| L2 (mm)   | 30.0 |
| L3 (mm)   | 16   |
| L4 (mm)   | 9.9  |
| T (mm)    | 8    |
| T1 (mm)   | 20   |

| T2 (mm)  | 4 |
|----------|---|
| SW1 (mm) | 7 |