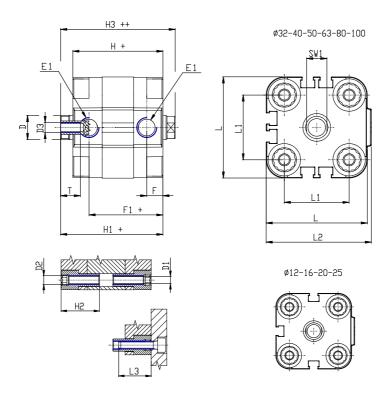

## **DIMENSIONS**

| Ø D (mm)  | 8    |
|-----------|------|
| Ø D1 (mm) | 3.5  |
| D2        | M4   |
| D3        | M4   |
| Ø D4 (mm) | 3    |
| D5        | M3   |
| Ø D8 (mm) | 6    |
| D9 (mm)   | 5    |
| D10 (mm)  | 8    |
| E1        | M5   |
| F (mm)    | 8.0  |
| F1 (mm)   | 30.0 |
| H (mm)    | 38.0 |
| H1 (mm)   | 42.5 |
| H2 (mm)   | 18.5 |
| K1        | M8   |
| L (mm)    | 29   |
| L1 (mm)   | 18   |
| L2 (mm)   | 30.0 |
| L3 (mm)   | 16   |
| L4 (mm)   | 9.9  |
| T (mm)    | 8    |
| T1 (mm)   | 20   |

| T2 (mm)  | 4 |
|----------|---|
| SW1 (mm) | 7 |