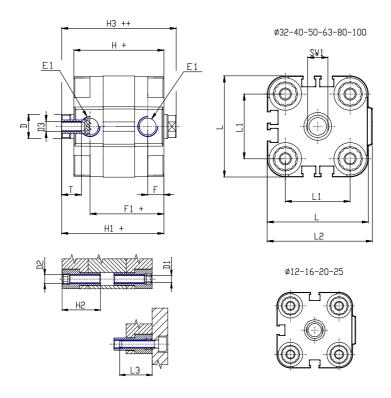

## DIMENSIONS

|           | _    |
|-----------|------|
| Ø D (mm)  | 8    |
| Ø D1 (mm) | 3.5  |
| D2        | M4   |
| D3        | M4   |
| Ø D4 (mm) | 3    |
| D5        | M3   |
| Ø D8 (mm) | 6    |
| D9 (mm)   | 5    |
| D10 (mm)  | 8    |
| E1        | M5   |
| F (mm)    | 8.0  |
| F1 (mm)   | 30.0 |
| H (mm)    | 38.0 |
| H1 (mm)   | 42.5 |
| H2 (mm)   | 18.5 |
| K1        | M8   |
| L (mm)    | 29   |
| L1 (mm)   | 18   |
| L2 (mm)   | 30.0 |
| L3 (mm)   | 16   |
| L4 (mm)   | 9.9  |
| T (mm)    | 8    |
| T1 (mm)   | 20   |

| T2 (mm)  | 4 |
|----------|---|
| SW1 (mm) | 7 |