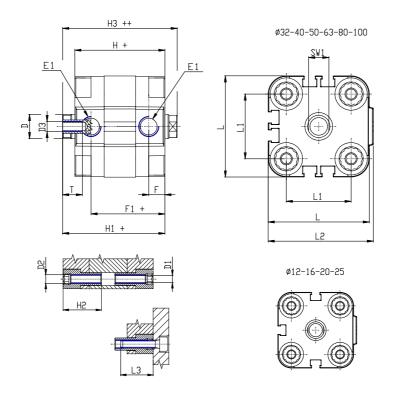

## **DIMENSIONS**

| Ø D (mm)  | 8    |
|-----------|------|
| Ø D1 (mm) | 3.5  |
| D2        | M4   |
| D3        | M4   |
| Ø D4 (mm) | 3    |
| D5        | M3   |
| Ø D8 (mm) | 6    |
| D9 (mm)   | 5    |
| D10 (mm)  | 8    |
| E1        | M5   |
| F (mm)    | 8.0  |
| F1 (mm)   | 30.0 |
| H (mm)    | 38.0 |
| H1 (mm)   | 42.5 |
| H2 (mm)   | 18.5 |
| K1        | M8   |
| L (mm)    | 29   |
| L1 (mm)   | 18   |
| L2 (mm)   | 30.0 |
| L3 (mm)   | 16   |
| L4 (mm)   | 9.9  |
| T (mm)    | 8    |
| T1 (mm)   | 20   |
|           |      |

| T2 (mm)  | 4 |
|----------|---|
| SW1 (mm) | 7 |