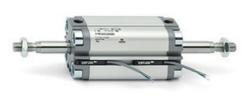

# **Compact cylinders - Series 31**

Product code: 31F3A016A025

## TECHNICAL DATA

| Series             | 31                                                             |
|--------------------|----------------------------------------------------------------|
| Version            | F=female rod thread                                            |
| Operation          | 3=double-acting through rod                                    |
| Diameter (mm)      | 16                                                             |
| Stroke type        | standard                                                       |
| Stroke (mm)        | 25                                                             |
| Rod seals material | -                                                              |
| Materials          | A = rolled stainless steel AISI 303 rod tube profile aluminium |
| Construction       | A = standard                                                   |