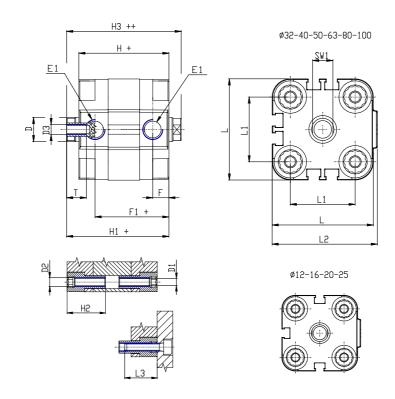

### DIMENSIONS

| Ø D (mm)  | 8    |
|-----------|------|
| Ø D1 (mm) | 3.5  |
| D2        | M4   |
| D3        | M4   |
| Ø D4 (mm) | 3    |
| D5        | M3   |
| Ø D8 (mm) | 6    |
| D9 (mm)   | 5    |
| D10 (mm)  | 8    |
| E1        | M5   |
| F (mm)    | 8.0  |
| F1 (mm)   | 30.0 |
| H (mm)    | 38.0 |
| H1 (mm)   | 42.5 |
| H2 (mm)   | 18.5 |
| K1        | M8   |
| L (mm)    | 29   |
| L1 (mm)   | 18   |
| L2 (mm)   | 30.0 |
| L3 (mm)   | 16   |
| L4 (mm)   | 9.9  |
| T (mm)    | 8    |
| T1 (mm)   | 20   |

| T2 (mm)  | 4 |
|----------|---|
| SW1 (mm) | 7 |