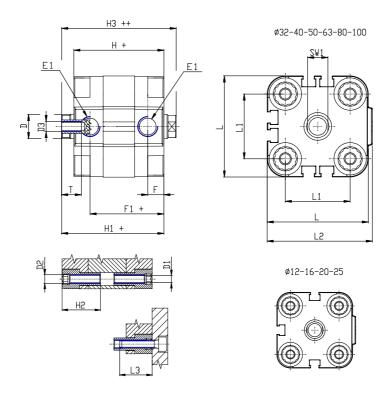

## DIMENSIONS

| Ø D (mm)  | 8    |
|-----------|------|
| Ø D1 (mm) | 3.5  |
| D2        | M4   |
| D3        | M4   |
| Ø D4 (mm) | 3    |
| D5        | M3   |
| Ø D8 (mm) | 6    |
| D9 (mm)   | 5    |
| D10 (mm)  | 8    |
| E1        | M5   |
| F (mm)    | 8.0  |
| F1 (mm)   | 30.0 |
| H (mm)    | 38.0 |
| H1 (mm)   | 42.5 |
| H2 (mm)   | 18.5 |
| K1        | M8   |
| L (mm)    | 29   |
| L1 (mm)   | 18   |
| L2 (mm)   | 30.0 |
| L3 (mm)   | 16   |
| L4 (mm)   | 9.9  |
| T (mm)    | 8    |
| T1 (mm)   | 20   |

| T2 (mm)  | 4 |
|----------|---|
| SW1 (mm) | 7 |