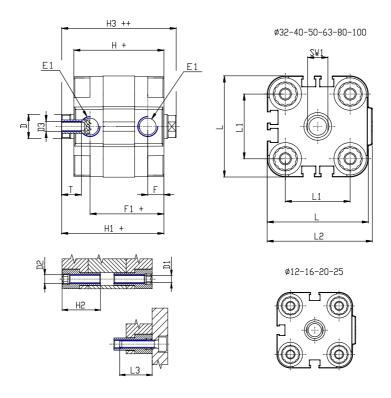

## DIMENSIONS

| GD (mm)   | 8    |
|-----------|------|
| Ø D (mm)  |      |
| Ø D1 (mm) | 3.5  |
| D2        | M4   |
| D3        | M4   |
| Ø D4 (mm) | 3    |
| D5        | M3   |
| Ø D8 (mm) | 6    |
| D9 (mm)   | 5    |
| D10 (mm)  | 8    |
| E1        | M5   |
| F (mm)    | 8.0  |
| F1 (mm)   | 30.0 |
| H (mm)    | 38.0 |
| H1 (mm)   | 42.5 |
| H2 (mm)   | 18.5 |
| K1        | M8   |
| L (mm)    | 29   |
| L1 (mm)   | 18   |
| L2 (mm)   | 30.0 |
| L3 (mm)   | 16   |
| L4 (mm)   | 9.9  |
| T (mm)    | 8    |
| T1 (mm)   | 20   |

| T2 (mm)  | 4 |
|----------|---|
| SW1 (mm) | 7 |