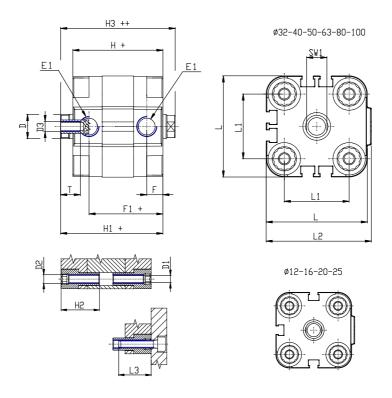

## DIMENSIONS

| Ø D (mm)  | 8    |
|-----------|------|
| Ø D1 (mm) | 3.5  |
| D2        | M4   |
| D3        | M4   |
| Ø D4 (mm) | 3    |
| D5        | M3   |
| Ø D8 (mm) | 6    |
| D9 (mm)   | 5    |
| D10 (mm)  | 8    |
| E1        | M5   |
| F (mm)    | 8.0  |
| F1 (mm)   | 30.0 |
| H (mm)    | 38.0 |
| H1 (mm)   | 42.5 |
| H2 (mm)   | 18.5 |
| K1        | M8   |
| L (mm)    | 29   |
| L1 (mm)   | 18   |
| L2 (mm)   | 30.0 |
| L3 (mm)   | 16   |
| L4 (mm)   | 9.9  |
| T (mm)    | 8    |
| T1 (mm)   | 20   |

| T2 (mm)  | 4 |
|----------|---|
| SW1 (mm) | 7 |