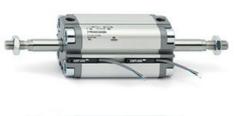

# **Compact cylinders - Series 31**

Product code: 31F3A016A060

### TECHNICAL DATA

| Series             | 31                                                             |
|--------------------|----------------------------------------------------------------|
| Version            | F=female rod thread                                            |
| Operation          | 3=double-acting through rod                                    |
| Diameter (mm)      | 16                                                             |
| Stroke type        | standard                                                       |
| Stroke (mm)        | 60                                                             |
| Rod seals material | -                                                              |
| Materials          | A = rolled stainless steel AISI 303 rod tube profile aluminium |
| Construction       | A = standard                                                   |