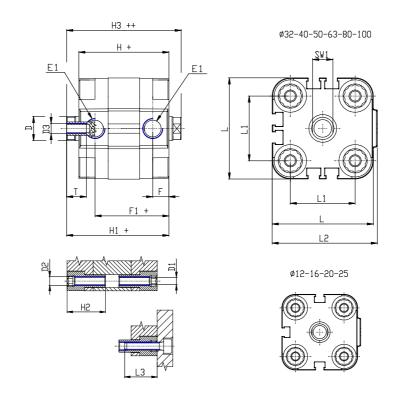

### DIMENSIONS

| Ø D (mm)  | 8    |
|-----------|------|
| Ø D1 (mm) | 3.5  |
| D2        | M4   |
| D3        | M4   |
| Ø D4 (mm) | 3    |
| D5        | M3   |
| Ø D8 (mm) | 6    |
| D9 (mm)   | 5    |
| D10 (mm)  | 8    |
| E1        | M5   |
| F (mm)    | 8.0  |
| F1 (mm)   | 30.0 |
| H (mm)    | 38.0 |
| H1 (mm)   | 42.5 |
| H2 (mm)   | 18.5 |
| К1        | M8   |
| L (mm)    | 29   |
| L1 (mm)   | 18   |
| L2 (mm)   | 30.0 |
| L3 (mm)   | 16   |
| L4 (mm)   | 9.9  |
| T (mm)    | 8    |
| T1 (mm)   | 20   |

| T2 (mm)  | 4 |
|----------|---|
| SW1 (mm) | 7 |