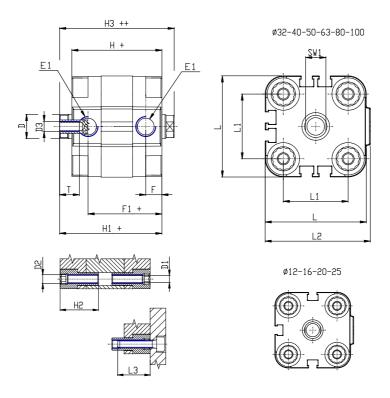

## DIMENSIONS

| Ø D (mm)  | 10       |
|-----------|----------|
| Ø D1 (mm) | 4.5      |
| D2        | M5       |
| D3        | M5       |
| Ø D4 (mm) | 4        |
| D5        | M4       |
| Ø D8 (mm) | 6        |
| D9 (mm)   | 6        |
| D10 (mm)  | 10       |
| E1        | M5       |
| F (mm)    | 8.0      |
| F1 (mm)   | 30.0     |
| H (mm)    | 38.0     |
| H1 (mm)   | 42.5     |
| H2 (mm)   | 18.5     |
| K1        | M10x1,25 |
| L (mm)    | 36       |
| L1 (mm)   | 22       |
| L2 (mm)   | 37.5     |
| L3 (mm)   | 18       |
| L4 (mm)   | 12.0     |
| T (mm)    | 10       |
| T1 (mm)   | 22       |

| T2 (mm)  | 4 |
|----------|---|
| SW1 (mm) | 8 |