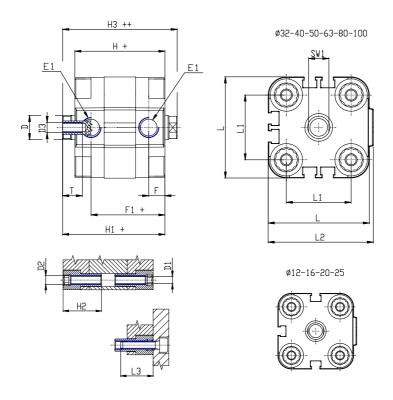

## **DIMENSIONS**

| Ø D (mm)  | 10       |
|-----------|----------|
| Ø D1 (mm) | 4.5      |
| D2        | M5       |
| D3        | M5       |
| Ø D4 (mm) | 4        |
| D5        | M4       |
| Ø D8 (mm) | 6        |
| D9 (mm)   | 6        |
| D10 (mm)  | 10       |
| E1        | M5       |
| F (mm)    | 8.0      |
| F1 (mm)   | 30.0     |
| H (mm)    | 38.0     |
| H1 (mm)   | 42.5     |
| H2 (mm)   | 18.5     |
| K1        | M10x1,25 |
| L (mm)    | 36       |
| L1 (mm)   | 22       |
| L2 (mm)   | 37.5     |
| L3 (mm)   | 18       |
| L4 (mm)   | 12.0     |
| T (mm)    | 10       |
| T1 (mm)   | 22       |

| T2 (mm)  | 4 |
|----------|---|
| SW1 (mm) | 8 |