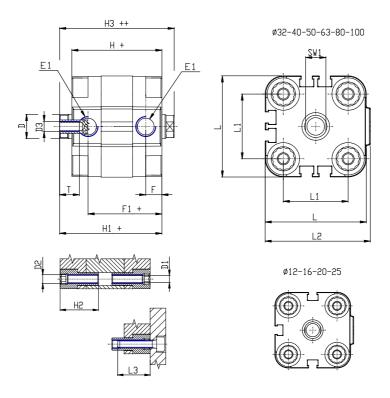

## **DIMENSIONS**

| Ø D (mm)  | 10       |
|-----------|----------|
| Ø D1 (mm) | 4.5      |
| D2        | M5       |
| D3        | M5       |
| Ø D4 (mm) | 4        |
| D5        | M4       |
| Ø D8 (mm) | 6        |
| D9 (mm)   | 6        |
| D10 (mm)  | 10       |
| E1        | M5       |
| F (mm)    | 8.0      |
| F1 (mm)   | 30.0     |
| H (mm)    | 38.0     |
| H1 (mm)   | 42.5     |
| H2 (mm)   | 18.5     |
| K1        | M10x1,25 |
| L (mm)    | 36       |
| L1 (mm)   | 22       |
| L2 (mm)   | 37.5     |
| L3 (mm)   | 18       |
| L4 (mm)   | 12.0     |
| T (mm)    | 10       |
| T1 (mm)   | 22       |

| T2 (mm)  | 4 |
|----------|---|
| SW1 (mm) | 8 |